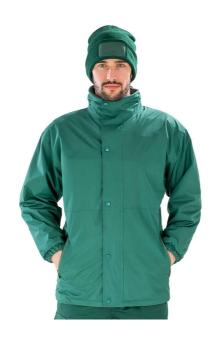

#### **RS160 Result**

Result Fleece Lined StormDri 4000 Waterproof Jacket

Sizes: **S - 3XL** 

PVC coated StormDri 4000 polyester outer. Material:

Weight: 280 gsm (fleece)

### **Features**

- In transition to using recycled polyester.
- Pill resistant polyester fleece lining.
- In transition from being reversible, to being fleece
- Waterproof with taped seams.
- Windproof.
- Concealed hood with tear release adjuster.

- Full length zip with studded storm flap.
- · Two front zip pockets on each side with storm flaps.
- Reflective hang loop.
- Elasticated cuffs.
- Cut out label.
- Snap closing access for decoration.

Purple/Purple