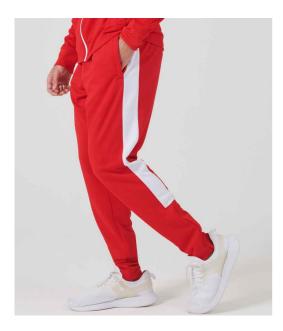

#### LV881 Finden + Hales

Finden + Hales Knitted Tracksuit Pants

Sizes: Material: Weight: XXS - 5XL 100% polyester interlock. 250 gsm

## Features

- Slim leg.
- Elasticated waistband with inner drawcord.
- Two side zip pockets.
- Contrast side panels (black and navy are self colour).
- Ankle zips with zip guard and semi-automatic lock zip sliders.
- Tear out label.

| H           | N             | N          | N              | N         | H           |           | N                  | N                | N          |                     | Ν                     |
|-------------|---------------|------------|----------------|-----------|-------------|-----------|--------------------|------------------|------------|---------------------|-----------------------|
| Black/Black | Black/Emerald | Black/Gold | Black/Gunmetal | Black/Red | Black/White | Navy/Navy | Navy/Royal<br>Blue | Navy/Sky<br>blue | Navy/White | Royal<br>Blue/White | Bottle<br>Green/White |
| N           |               |            |                |           |             |           |                    |                  |            |                     |                       |
| Red/White   |               |            |                |           |             |           |                    |                  |            |                     |                       |